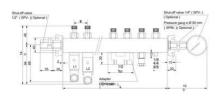

## **Product description**

The SMT multifunction manifold enables on-line maintenance and replacement of the devices mounted on it because the manifold is provided with individual shut-off valves. The actuator fed by the manifold can thus be serviced in a depressurized state, while overall pressure is maintained. The SMT multifunction manifold is typically used for solenoid valves, rotameters and pressure regulators. CAD models are also available - just phone us to find out more.

## **Specifications**

| Connection Inlet       | G1/2                |
|------------------------|---------------------|
| Connection Outlet      | G1/4                |
| Material of body       | Anodised aluminum   |
| Material valve         | Nickel-plated brass |
| Mounting Brackets      | 65 mm               |
| No. Outputs            | 4                   |
| Temperature range from | -20 °C              |
| Temperature range to   | 90 °C               |
| Working Pressure Max   | 16 bar              |
| Working Pressure Min   | -0,99 bar           |
|                        |                     |