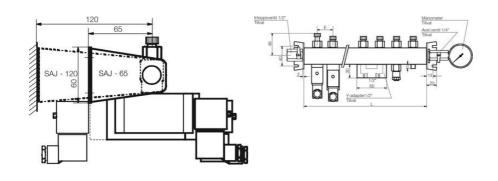

## **Specifications**

| Connection Inlet       | G1/2                |
|------------------------|---------------------|
| Connection Outlet      | G1/4                |
| Material of body       | Anodised aluminum   |
| Material valve         | Nickel-plated brass |
| Mounting Brackets      | 65 mm               |
| No. Outputs            | 4                   |
| Temperature range from | -20 °C              |
| Temperature range to   | 90 °C               |
| Working Pressure Max   | 16 bar              |
| Working Pressure Min   | -0,99 bar           |
|                        |                     |