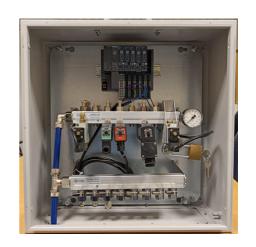

## **Product description**

The SMT multifunction manifold enables on-line maintenance and replacement of the devices mounted on it because the manifold is provided with individual shut-off valves. The actuator fed by the manifold can thus be serviced in a depressurized state, while overall pressure is maintained. The SMT multifunction manifold is typically used for solenoid valves, rotameters and pressure regulators. CAD models are also available - just phone us to find out more.