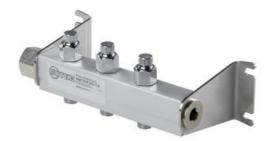

## **SMT MULTIFUNCTION MANIFOLD**

SMTR4N-1/4-65

Multifunct. manifold 4x 1/4" 65mm br.

- Individual shut-off in each output
- Number outputs 2-18
- Outputs 1/8", 1/4" or 3/8", G/R or NPT threads

## **Product description**

The SMT multifunction manifold enables on-line maintenance and replacement of the devices mounted on it because the manifold is provided with individual shut-off valves. The actuator fed by the manifold can thus be serviced in a depressurized state, while overall pressure is maintained. The SMT multifunction manifold is typically used for solenoid valves, rotameters and pressure regulators. CAD models are also available - just phone us to find out more.